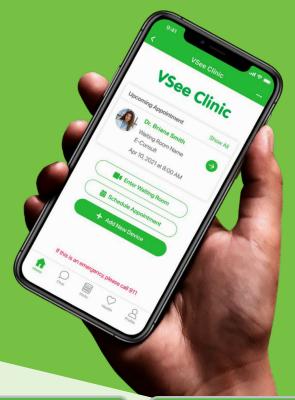

# Remote Patient Monitoring Solutions

Integrate your choice of devices and speedily customize your own RPM app with VSee's no code, low code telehealth platform.

Contact us at vsee.com | sales@vsee.com

### **Configurable, White-Label RPM & Telehealth App**

#### **Create Your Patient Experience**

- Easily connect and track multiple medical devices and wearables
- Allow self-schedule and walk-in video visits
- Get simple omni-channel communications chat, voice, video, email
- Quickly customize apps to my use case post-acute care, chronic care, clinical trials, lifestyle health, etc.