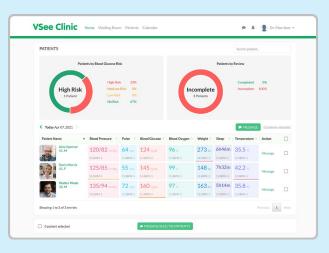

## **Enable Efficient Provider Monitoring**

- Custom set risk ranges and alerts for all incoming data
- Group and view patients by alert levels
- Notice trends and discrepancies via multi-view data visualizations
- Automatically track time for reimbursements
- Simplify email, chat, voice, and video visit escalation with unified omni-channel communication