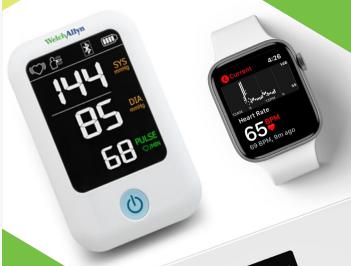

### **Remote Patient Monitoring**

Customizable app and APIs for device agnostic integration of blood pressure cuffs, digital scales, glucometers, pulse oximeters...)

## **Enable Efficient Provider Monitoring**

- Custom set risk ranges and alerts for all incoming data
- Group and view patients by alert levels
- Notice trends and discrepancies via multi-view data visualizations
- Automatically track time for reimbursements
- Simplify email, chat, voice, and video visit escalation with unified omni-channel communication