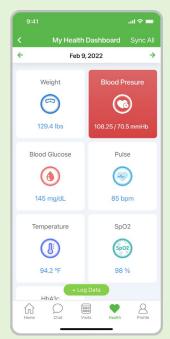

#### **Create Your Patient Experience**

- Easily connect and track multiple medical devices and wearables
- Allow self-schedule and walk-in video visits
- Get simple omni-channel communications chat, voice, video, email
- Quickly customize apps to my use case post-acute care, chronic care, clinical trials, lifestyle health, etc.

## **Enable Efficient Provider Monitoring**

- Custom set risk ranges and alerts for all incoming data
- Group and view patients by alert levels
- Notice trends and discrepancies via multi-view data visualizations
- Automatically track time for reimbursements
- Simplify email, chat, voice, and video visit escalation with unified omni-channel communication