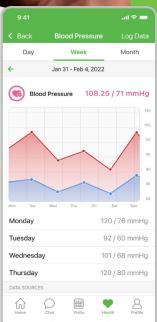

## **Enable Efficient Provider Monitoring**

- Custom set risk ranges and alerts for all incoming data
- Group and view patients by alert levels
- Notice trends and discrepancies via multi-view data visualizations
- Automatically track time for reimbursements
- Simplify email, chat, voice, and video visit escalation with unified omni-channel communication