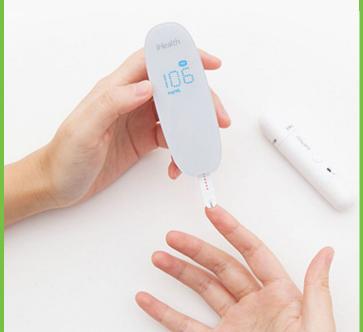

### **Remote Patient Monitoring**

Customizable app and APIs for device agnostic integration of blood pressure cuffs, digital scales, glucometers, pulse oximeters...)